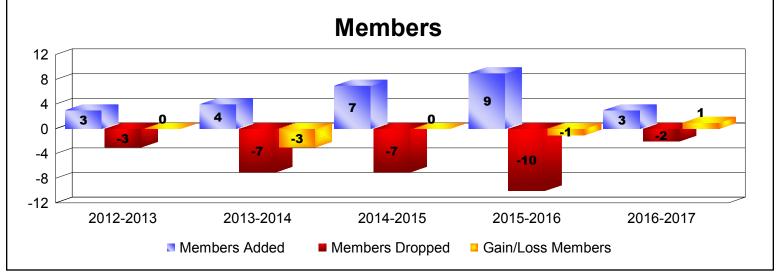

MBR0065 Page 1 of 2 7/21/2017 12:49:55PM

| Year      | New<br>Clubs | Dropped<br>Clubs | Gain/<br>Loss<br>Clubs | New<br>Members | Charter<br>Members | Reinstate<br>Members | Transfer<br>Members | Total<br>Member<br>Added | Total<br>Members<br>Dropped | Gain/<br>Loss<br>Members |
|-----------|--------------|------------------|------------------------|----------------|--------------------|----------------------|---------------------|--------------------------|-----------------------------|--------------------------|
| 2012-2013 | 0            | 0                | 0                      | 2              | 0                  | 0                    | 1                   | 3                        | -3                          | 0                        |
| 2013-2014 | 0            | 0                | 0                      | 4              | 0                  | 0                    | 0                   | 4                        | -7                          | -3                       |
| 2014-2015 | 0            | 0                | 0                      | 5              | 0                  | 1                    | 1                   | 7                        | -7                          | 0                        |
| 2015-2016 | 0            | 0                | 0                      | 6              | 0                  | 2                    | 1                   | 9                        | -10                         | -1                       |
| 2016-2017 | 0            | 0                | 0                      | 3              | 0                  | 0                    | 0                   | 3                        | -2                          | 1                        |
| Average   | 0            | 0                | 0                      | 4              | 0                  | 1                    | 1                   | 5                        | -6                          | -1                       |