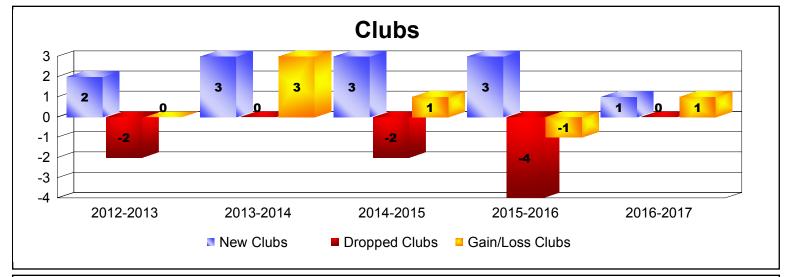

| Year      | New<br>Clubs | Dropped<br>Clubs | Gain/<br>Loss<br>Clubs | New<br>Members | Charter<br>Members | Reinstate<br>Members | Transfer<br>Members | Total<br>Member<br>Added | Total<br>Members<br>Dropped | Gain/<br>Loss<br>Members |
|-----------|--------------|------------------|------------------------|----------------|--------------------|----------------------|---------------------|--------------------------|-----------------------------|--------------------------|
| 2012-2013 | 2            | -2               | 0                      | 199            | 64                 | 2                    | 24                  | 289                      | -281                        | 8                        |
| 2013-2014 | 3            | 0                | 3                      | 181            | 112                | 12                   | 14                  | 319                      | -295                        | 24                       |
| 2014-2015 | 3            | -2               | 1                      | 205            | 88                 | 4                    | 14                  | 311                      | -307                        | 4                        |
| 2015-2016 | 3            | -4               | -1                     | 215            | 96                 | 8                    | 12                  | 331                      | -298                        | 33                       |
| 2016-2017 | 1            | 0                | 1                      | 161            | 29                 | 18                   | 8                   | 216                      | -359                        | -143                     |
| Average   | 2            | -2               | 1                      | 192            | 78                 | 9                    | 14                  | 293                      | -308                        | -15                      |