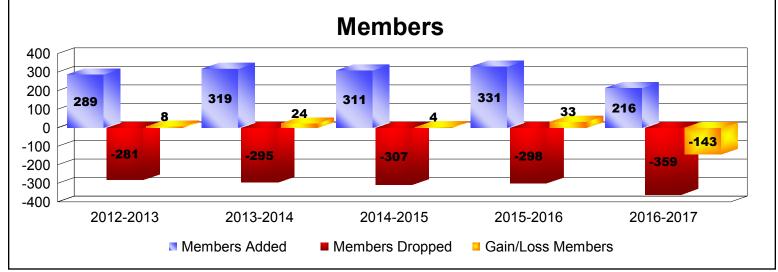

| Year      | New<br>Clubs | Dropped<br>Clubs | Gain/<br>Loss<br>Clubs | New<br>Members | Charter<br>Members | Reinstate<br>Members | Transfer<br>Members | Total<br>Member<br>Added | Total<br>Members<br>Dropped | Gain/<br>Loss<br>Members |
|-----------|--------------|------------------|------------------------|----------------|--------------------|----------------------|---------------------|--------------------------|-----------------------------|--------------------------|
| 2012-2013 | 2            | -2               | 0                      | 199            | 64                 | 2                    | 24                  | 289                      | -281                        | 8                        |
| 2013-2014 | 3            | 0                | 3                      | 181            | 112                | 12                   | 14                  | 319                      | -295                        | 24                       |
| 2014-2015 | 3            | -2               | 1                      | 205            | 88                 | 4                    | 14                  | 311                      | -307                        | 4                        |
| 2015-2016 | 3            | -4               | -1                     | 215            | 96                 | 8                    | 12                  | 331                      | -298                        | 33                       |
| 2016-2017 | 1            | 0                | 1                      | 161            | 29                 | 18                   | 8                   | 216                      | -359                        | -143                     |
| Average   | 2            | -2               | 1                      | 192            | 78                 | 9                    | 14                  | 293                      | -308                        | -15                      |